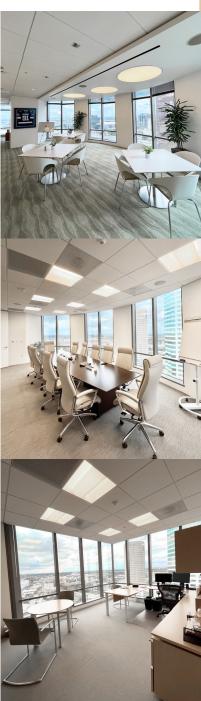

#### **Highlighted Features**

- Up to 32,276 RSF of contiguous space
- Available 10/1/2023
- Private interconnecting stairwell
- Ideal for Law or Financial Services Firm
- Well-appointed lobby and reception area
- High-end build out with modern finishes
- Floor-to-ceiling windows
- Build out includes a mix of offices, administrative areas, confer ence rooms, and large kitchenette on 22nd floor
- Panoramic views of Hillsborough River, University of Tampa, and down town skyline

### High-End Offices with Stunning Views Up to 32,276 RSF of Contiguous Space Available 10/1/2023