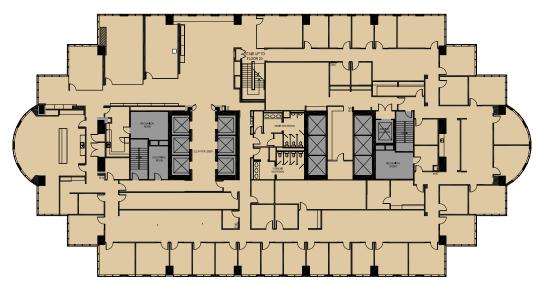

23
- Private interconnecting stairwell
- Ideal for Law or Financial Services Firm
- Well-appointed lobby and reception area
- High-end build out with modern finishes
- Floor-to-ceiling windows
- Build out includes a mix of offices, administrative areas, confer ence rooms, and large kitchenette on 22nd floor
- Panoramic views of Hillsborough River, University of Tampa, and down town skyline



## **On-Site Amenities**



Concierge Services and Tenant Amenity Center

OPEN

Sundry Shop



New Conference Rooms



Auto Detail Center



On-Site Parking Garage



Newly Renovated Fitness Center



Regions Bank Branch and Atm



Dry Cleaners



Ev Charging Stations







### High-End Offices with Stunning Views Up to 32,276 RSF of Contiguous Space Available 10/1/2023

#### Suite 2200: 22,036 RSF



#### Suite 2300 & 2310: up to 10,240 RSF





#### For leasing information

Robin Bishop +1 813 250 1820 robin.bishop@cushwake.com

Nina Fishman +1 813 204 5352 nina.fishman@cushwake.com

201 N Franklin Street Suite 3300 Tampa, Florida 33602

# CUSHMAN & WAKEFIELD

100nt.com / cushmanwakefield.com

©2021 Cushman & Wakefield. All rights reserved. The information contained in this communication is strictly confidential. This information has been obtained from sources believed to be reliable but has not been verified. NO WARRANTY OR REPRESENTATION, EXPRESS OR IMPLIED, IS MADE AS TO THE CONDITION OF THE PROPERTY (OR PROPERTIES) REFERENCED HEREIN OR AS TO THE ACCURACY OR COMPLETENESS OF THE INFORMATION CONTAINED HEREIN, AND SAME IS SUBMITTED SUBJECT TO ERRORS, OMISSIONS, CHANGE OF PRICE, RENT