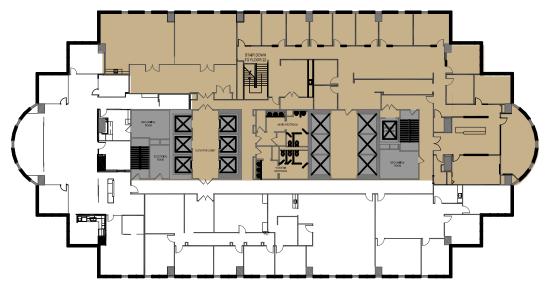

al for Law or Financial Services Firm
- Well-appointed lobby and reception area
- High-end build out with modern finishes
- Floor-to-ceiling windows
- Build out includes a mix of offices, administrative areas, confer ence rooms, and large kitchenette on 22nd floor
- Panoramic views of Hillsborough River, University of Tampa, and down town skyline



## **On-Site Amenities**



Concierge Services and Tenant Amenity Center

OPEN

Sundry Shop



New Conference Rooms



Auto Detail Center



On-Site Parking Garage



Newly Renovated Fitness Center



Regions Bank Branch and Atm



Dry Cleaners



Ev Charging Stations







### High-End Offices with Stunning Views Up to 32,276 RSF of Contiguous Space Available 10/1/2023

#### Suite 2200: 22,036 RSF



#### Suite 2300 & 2310: up to 10,240 RSF





#### For leasing information

Robin Bishop +1 813 250 1820 robin.bishop@cushwake.com

Nina Fishman +1 813 204 5352 nina.fishman@cushwake.com

201 N Franklin Street Suite 3300 Tampa, Florida 33602

# CUSHMAN & WAKEFIELD

100nt.com / cushmanwakefield.com

©2021 Cushman & Wakefield. All rights reserved. The information contained in this communication is strictly confidential. This information has been obtained from sources believed to be reliable but has not been verified. NO WARRANTY OR REPRESENTATION, EXPRESS OR IMPLIED, IS MADE AS TO THE CONDITION OF THE PROPERTY (OR PROPERTIES) REFERENCED HEREIN OR AS TO THE ACCURACY OR COMPLETENESS OF THE INFORMATION CONTAINED HEREIN, AND SAME IS SUBMITTED SUBJECT TO ERRORS, OMISSIONS, CHANGE OF PRICE, RENTAL OR OTHER CONDITIONS, WITHDRAWAL WITHOUT N